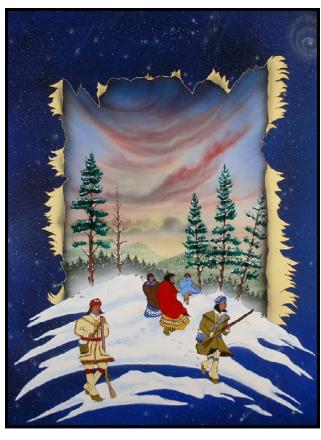

## "BREAK ON THROUGH TO THE OTHER SIDE "

## YOU KNOW THE DAY DESTROYS THE NIGHT NIGHT DIVIDES THE DAY TRIED TO RUN TRIED TO HIDE BREAK ON THROUGH TO THE OTHER SIDE

LYRIC'S FROM THE SONG 'BREAK ON THROUGH', BY THE DOORS

LIMITED EDITION PRINT \$25.00